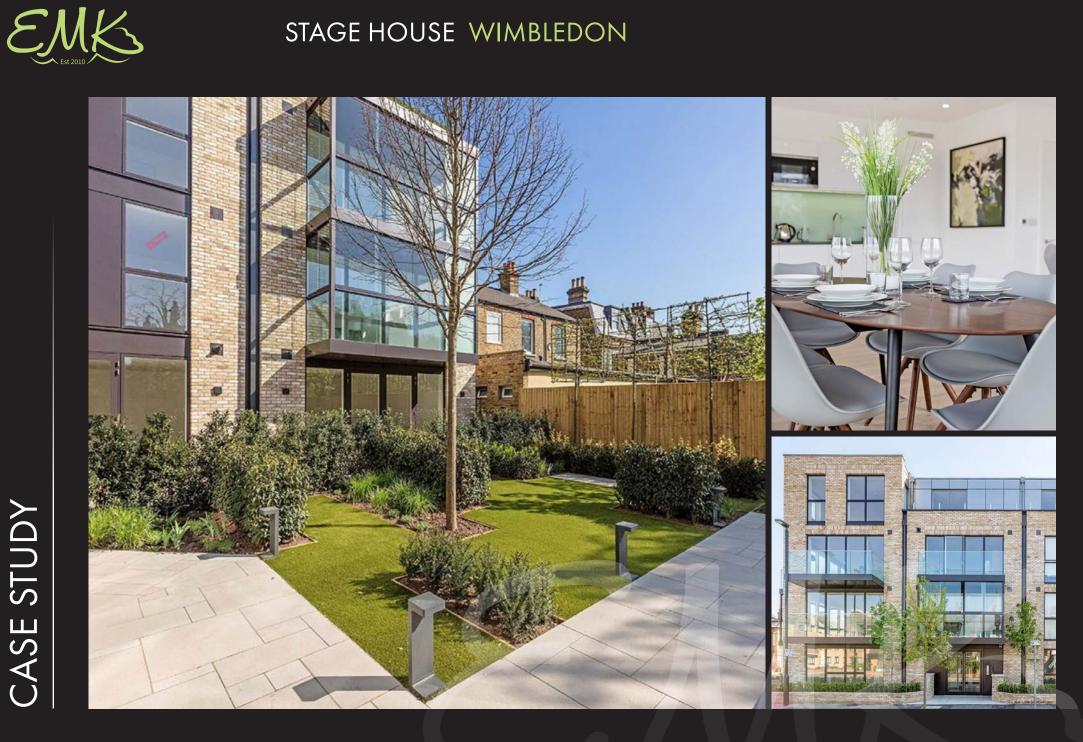

Project Value: £6.3m

Duration: 24 months

The development is an exceptional collection of twenty-one luxury apartments, each with considered interiors and striking architectural design, at a site close to the centre of Wimbledon which was previously occupied by several garages – which were demolished to enable construction.

The structure of the building was formed as a concrete frame with a Metsec curtain walling system. Brick and aluminium finishes were applied to complete the envelope.

Tel: 020 8286 7996 Email: info@em-k.co.uk