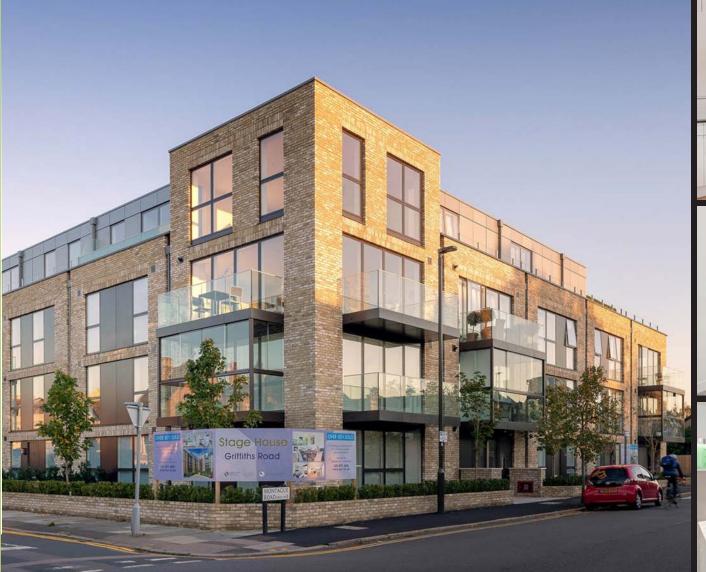

Project Value: £6.3m

Duration: 24 months

The development is an exceptional collection of twenty-one luxury apartments, each with considered interiors and striking architectural design, at a site close to the centre of Wimbledon which was previously occupied by several garages – which were demolished to enable construction.

The structure of the building was formed as a concrete frame with a Metsec curtain walling system. Brick and aluminium finishes were applied to complete the envelope.

Tel: 020 8286 7996 Email: info@em-k.co.uk